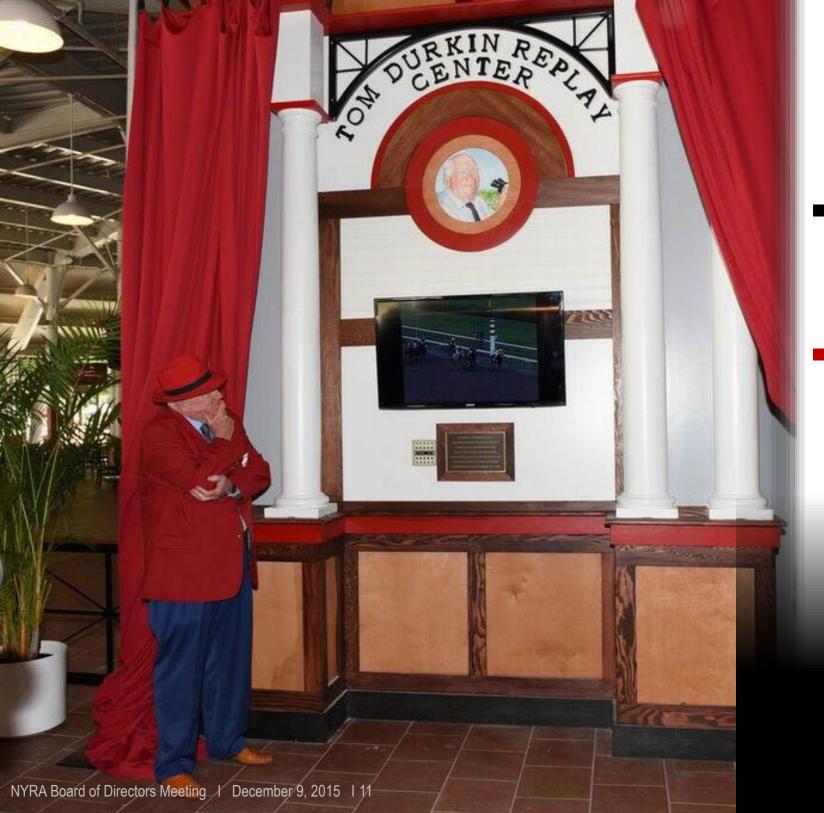

## Fourstard SARATOGA RACE MEET

State-of-the-art sports bar: **Fourstardave** 

State-of-the-art sports bar: Fourstardave

Tom Durkin Replay Center

- State-of-the-art sports bar: Fourstardave
- Tom Durkin Replay Center
- Saratoga Walk of Fame

- State-of-the-art sports bar: Fourstardave
- Tom Durkin Replay Center
- Saratoga Walk of Fame
- Red Jacket Induction Ceremony

- Set a record handle: All-source \$697,613,499, on track \$157,647,599, and paid attendance 1,065,625.
- Generates \$240 million to Capital Region\*.
- Resulted in occupancy tax revenue for the city of Saratoga Springs in record amount of \$1.38 million.