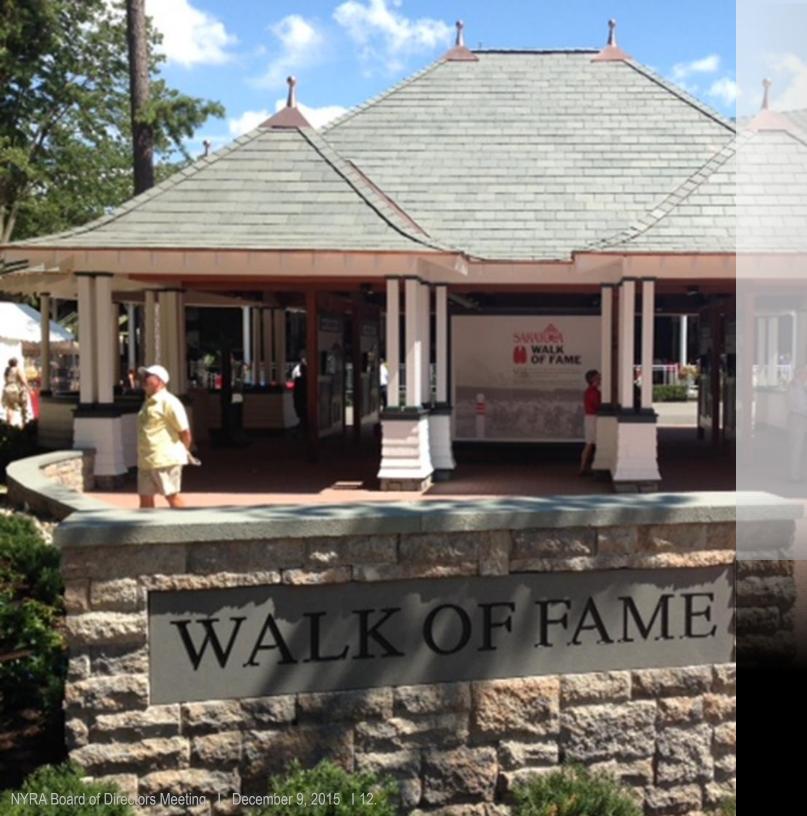

## Fourstard SARATOGA RACE MEET

State-of-the-art sports bar: **Fourstardave** 

State-of-the-art sports bar: Fourstardave

Tom Durkin Replay Center

- State-of-the-art sports bar: Fourstardave
- Tom Durkin Replay Center
- Saratoga Walk of Fame

- State-of-the-art sports bar: Fourstardave
- Tom Durkin Replay Center
- Saratoga Walk of Fame
- Red Jacket Induction Ceremony

- Set a record handle: All-source \$697,613,499, on track \$157,647,599, and paid attendance 1,065,625.
- Generates \$240 million to Capital Region\*.
- Resulted in occupancy tax revenue for the city of Saratoga Springs in record amount of \$1.38 million.